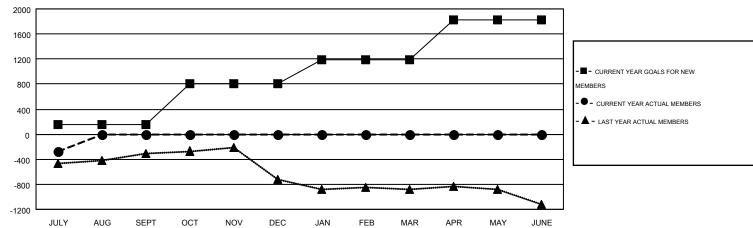

## Multiple District 2

GMT: HAL GRIFFIN

LOCATION: TEXAS

GMT CA 1

|               |                  | Clubs            |                  |                  | Members               |                    |                                        |                    |                  |
|---------------|------------------|------------------|------------------|------------------|-----------------------|--------------------|----------------------------------------|--------------------|------------------|
|               | RESUL            | TS FOR 2016-2017 |                  |                  | RESULTS FOR 2016-2017 |                    |                                        |                    |                  |
| QUARTER       | NEW CLUB<br>GOAL | NEW CLUBS        | DROPPED<br>CLUBS | NET<br>GAIN/LOSS | QUARTER               | NEW MEMBER<br>GOAL | CHARTER AND<br>NEW<br>MEMBERS<br>ADDED | DROPPED<br>MEMBERS | NET<br>GAIN/LOSS |
| JULY/AUG/SEPT | 11               | 1                | 6                | -5               | JULY/AUG/SEPT         | 156                | 306                                    | 586                | -280             |
| OCT/NOV/DEC   | 10               | 0                | 0                | 0                | OCT/NOV/DEC           | 650                | 0                                      | 0                  | 0                |
| JAN/FEB/MAR   | 10               | 0                | 0                | 0                | JAN/FEB/MAR           | 383                | 0                                      | 0                  | 0                |
| APR/MAY/JUNE  | 9                | 0                | 0                | 0                | APR/MAY/JUNE          | 638                | 0                                      | 0                  | 0                |