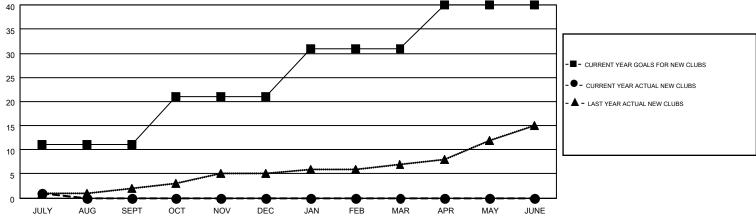

## Multiple District 2

GMT: HAL GRIFFIN

LOCATION: TEXAS

GMT CA 1

|               |                  | Clubs            |                  |                  | Members               |                    |                                        |                    |                  |
|---------------|------------------|------------------|------------------|------------------|-----------------------|--------------------|----------------------------------------|--------------------|------------------|
|               | RESUL            | TS FOR 2016-2017 |                  |                  | RESULTS FOR 2016-2017 |                    |                                        |                    |                  |
| QUARTER       | NEW CLUB<br>GOAL | NEW CLUBS        | DROPPED<br>CLUBS | NET<br>GAIN/LOSS | QUARTER               | NEW MEMBER<br>GOAL | CHARTER AND<br>NEW<br>MEMBERS<br>ADDED | DROPPED<br>MEMBERS | NET<br>GAIN/LOSS |
| JULY/AUG/SEPT | 11               | 1                | 6                | -5               | JULY/AUG/SEPT         | 156                | 306                                    | 586                | -280             |
| OCT/NOV/DEC   | 10               | 0                | 0                | 0                | OCT/NOV/DEC           | 650                | 0                                      | 0                  | 0                |
| JAN/FEB/MAR   | 10               | 0                | 0                | 0                | JAN/FEB/MAR           | 383                | 0                                      | 0                  | 0                |
| APR/MAY/JUNE  | 9                | 0                | 0                | 0                | APR/MAY/JUNE          | 638                | 0                                      | 0                  | 0                |